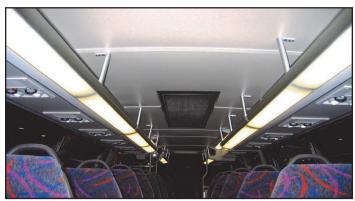

## **VOLTAGE**

**Dual LED reading lights** in 12VDC and 24VDC with color temperature options available

## **USEABLE LIGHT**

**Dual reading lights** available

- **Ducted, solid bottom racks**
- Solid surface or upholstery that matches or compliments the seats
- **Optional locking doors**

### **VOLTAGE**

**Dual LED reading lights** in 12VDC and 24VDC with color temperature options available