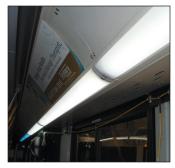

#### **Pretoria Fluorescent Cross Section**

#### L-20 Fluorescent Cross Section

The LED array simply replaces the T12 fluorescent lamp.

LED retrofit system installed into a Pretoria T12 fluorescent system.

LED retrofit system installed into a L20T12 fluorescent system.