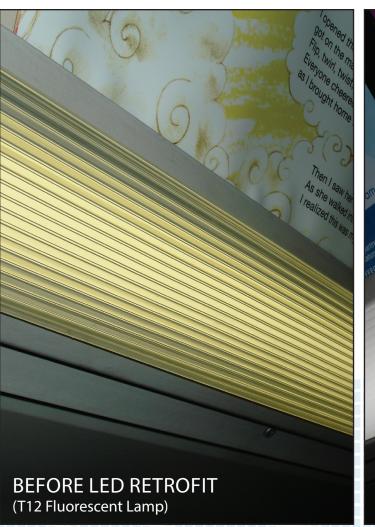

### **INSTALLS QUICKLY. PROVIDES ENHANCED VISIBILITY.**

Pretoria's LED retrofit kits are easy to install into Pretoria or Transmatic L20 T12 fluorescent systems. The kit includes cut to length LED arrays, adjustable output LED drivers and installation hardware, with white or blue lens. LED colors are available in warm white (4,500K), or cool white color (6,500K).

BATTERY 12/24VDC available

LEDs provide more useable light (400 lumen/foot) than fluorescents and have no hotspots

REDUCED WINDSHIELD GLARE Reduce glare with multiple dimming options

LOW MAINTENANCE Low maintenance keeps buses in service longer

Each system comes with new white or blue lens helping to create incredible light.

13501 S Ridge Dr. • Charlotte, NC 28273 • Tel: 800 . 951 . 7867 • sales@smiglobal.net W W W . S M I G L O B A L . N E T NCL-7.2-6015 | Rev A | 12-17-15 | ISO 9001 Certified