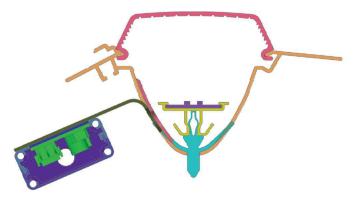

#### **Pretoria Fluorescent Cross Section**

#### L-20 Fluorescent Cross Section

The LED array simply replaces the T12 fluorescent lamp.

LED retrofit system installed into a Pretoria T12 fluorescent system.

LED retrofit system installed into a L20T12 fluorescent system.