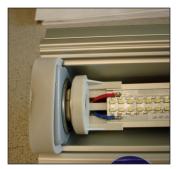

#### L-20 Fluorescent Cross Section

The LED array simply replaces the T12 fluorescent lamp.

LED retrofit system installed into a Pretoria T12 fluorescent system.

LED retrofit system installed into a L20T12 fluorescent system.