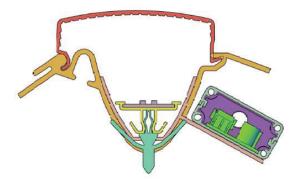

#### **Pretoria Fluorescent Cross Section**

#### L-20 Fluorescent Cross Section

The LED array simply replaces the T12 fluorescent lamp.

LED retrofit system installed into a Pretoria T12 fluorescent system.

LED retrofit system installed into a L20T12 fluorescent system.