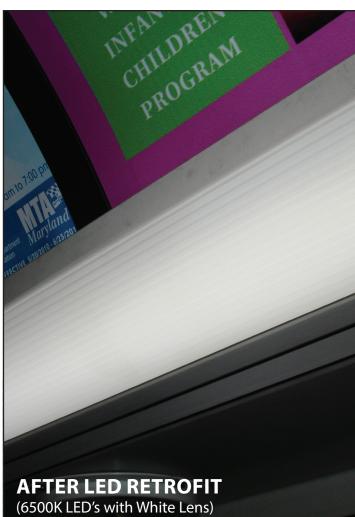

### **INSTALLS QUICKLY. PROVIDES ENHANCED VISIBILITY.**

Pretoria's LED retrofit kits are easy to install into Pretoria or Transmatic L20 T12 fluorescent systems. The kit includes cut to length LED arrays, adjustable output LED drivers and installation hardware, with white or blue lens. LED colors are available in warm white (4,500K), or cool white color (6,500K).

BATTERY 12/24VDC available

LEDs provide more useable light (400 lumen/foot) than fluorescents and have no hotspots

REDUCED WINDSHIELD GLARE Reduce glare with multiple dimming options

LOW MAINTENANCE Low maintenance keeps buses in service longer

#### The Pretoria and L-20 Retrofit Systems Offer:

- SBPG compliant light levels
- Low voltage with reduced power consumption versus Fluorescent systems (approx. 35%)
- Two LED colors available, nominal 6500K Cool White (replicates daylight) or nominal 4500K Warm White (replicates common fluorescent lamps)
- New polycarbonate lens that match Pretoria or L-20 profiles
- Standard lens color is white and blue/white
- Each fixture can fully Extinguish or Dim at a 10%, 20%, 40%, 60% or 80% light output level.
- 12 and 24 VDC systems available
- LED extrusions match existing lamp tube lengths
- Light output equivalent to 400 lumens / foot
- Precision color consistency via internal sub-binning process
- Individual power supplies per fixture. Features include protection against: under/over voltage, reverse polarity, and short circuit via auto resettable circuit. SAE J1455 compliant
- Systems are easy to service and are backed by a limited 5 year warranty
- Each kit includes: New Lens, LED array, LED Driver, and all Mounting Hardware with customer Specified Power Connector to bus pigtail
- Simple, quick and solid conversion to LED technology

Each system comes with new white or blue lens helping to create incredible light.

13501 S Ridge Dr. • Charlotte, NC 28273 • Tel: 800 . 951 . 7867 • sales@smiglobal.net W W W . S M I G L O B A L . N E T NCL-7.2-6015 | Rev A | 12-17-15 | ISO 9001 Certified