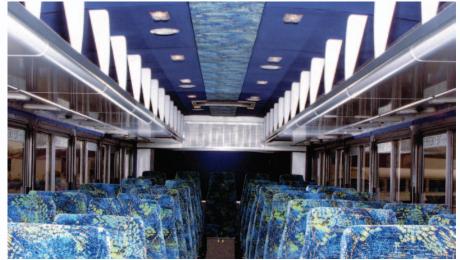

## **OPR SYSTEMS**

Pretoria OPR (Overhead Parcel Rack) systems are standard equipment for numerous shuttle bus, school bus and military bus manufacturers. Providing spacious parcel storage capacity, these OPR systems are of true lightweight modular design and constructed of aluminum composite materials and anodized aluminum extrusions. OPR/Duct systems are engineered for optimum air delivery function with all A/C manufacturer's units including side mount, rear mount and roof mount A/C units. All OPR systems comply with or exceed FVMSS 302 and Docket 90.

## **OPTIONS INCLUDE** Doors (Locking and non-locking)

Doors (Locking and non-locking) Padded endcaps Dual, individually adjustable reading lights Dual, individually adjustable air vents Deluxe OPR with sub-floor Vinyl wrapped OPR/Duct Hanger Covers Luggage baffles Special order colors Standard colors: Pretoria Gray White Interior floor surfaces: Carpet HPL (High pressure laminate) Textured vinyl