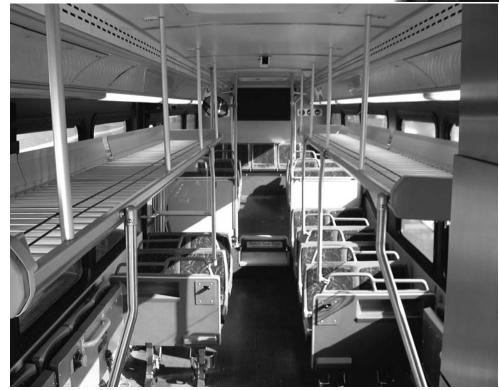

## **OPR SYSTEMS**

Pretoria OPR (Overhead Parcel Rack) systems are standard equipment for numerous shuttle bus, school bus and military bus manufacturers. Providing spacious parcel storage capacity, these OPR systems are of true lightweight modular design and constructed of aluminum composite materials and anodized aluminum extrusions. OPR/Duct systems are engineered for optimum air delivery function with all A/C manufacturer's units including side mount, rear mount and roof mount A/C units. All OPR systems comply with or exceed FVMSS 302 and Docket 90.

## **OPTIONS INCLUDE** Doors (Locking and non-locking)

Doors (Locking and non-locking) Padded endcaps Dual, individually adjustable reading lights Dual, individually adjustable air vents Deluxe OPR with sub-floor Vinyl wrapped OPR/Duct Hanger Covers Luggage baffles Special order colors Standard colors: Pretoria Gray White Interior floor surfaces: Carpet HPL (High pressure laminate) Textured vinyl