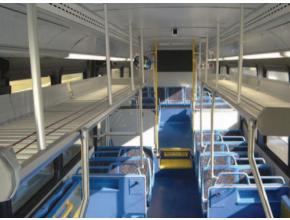

## **OPR SYSTEMS**

Pretoria OPR (Overhead Parcel Rack) systems are standard equipment for numerous shuttle bus, school bus and military bus manufacturers. Providing spacious parcel storage capacity, these OPR systems are of true lightweight modular design and constructed of aluminum composite materials and anodized aluminum extrusions. OPR/Duct systems are engineered for optimum air delivery function with all A/C manufacturer's units including side mount, rear mount and roof mount A/C units. All OPR systems comply with or exceed FVMSS 302 and Docket 90.

- Standard OPR
- OPR / Duct
- Deluxe OPR / Duct
- Open Frame OPR

We design innovative bus interiors.