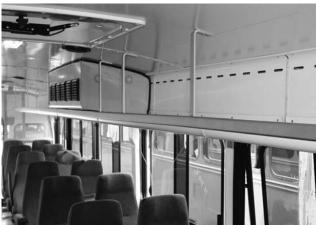

## **OPR SYSTEMS**

Pretoria OPR (Overhead Parcel Rack) systems are standard equipment for numerous shuttle bus, school bus and military bus manufacturers. Providing spacious parcel storage capacity, these OPR systems are of true lightweight modular design and constructed of aluminum composite materials and anodized aluminum extrusions. OPR/Duct systems are engineered for optimum air delivery function with all A/C manufacturer's units including side mount, rear mount and roof mount A/C units. All OPR systems comply with or exceed FVMSS 302 and Docket 90.

## **OPTIONS INCLUDE** Doors (Locking and non-locking)

Doors (Locking and non-locking) Padded endcaps Dual, individually adjustable reading lights Dual, individually adjustable air vents Deluxe OPR with sub-floor Vinyl wrapped OPR/Duct Hanger Covers Luggage baffles Special order colors Standard colors: Pretoria Gray White Interior floor surfaces: Carpet HPL (High pressure laminate) Textured vinyl