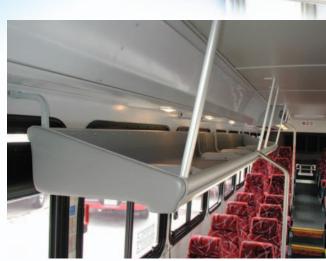

## **OPR SYSTEMS**

Pretoria OPR (Overhead Parcel Rack) systems are standard equipment for numerous shuttle bus, school bus and military bus manufacturers. Providing spacious parcel storage capacity, these OPR systems are of true lightweight modular design and constructed of aluminum composite materials and anodized aluminum extrusions. OPR/Duct systems are engineered for optimum air delivery function with all A/C manufacturer's units including side mount, rear mount and roof mount A/C units. All OPR systems comply with or exceed FVMSS 302 and Docket 90.

- Standard OPR
- OPR / Duct
- Deluxe OPR / Duct
- Open Frame OPR

We design innovative bus interiors.