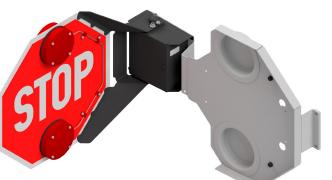

#### DEFENDER ELECTRIC - HEAVY DUTY DESIGN

#### 30% THICKER BLADE HEAVY GAUGE STEEL HINGE UPGRADED BLADE DRIVER

Optional windguard shown

**OPTIONS** 

HIGH WINDGUARD Eliminate wind flutter in high wind areas

**DECALS** Available in engineering or high intensity grade for optimum visibility