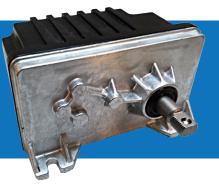

### **NEW DRIVE SYSTEM. IMPROVED RELIABILITY.**

- New high torque motor reduces wind flutter for improved reliability
- Obstruction detection eliminates premature motor failure
- · Lower operating costs with longer warranty period

#### **INTELLIGENT DRIVE SYSTEM IMPROVES RELIABILITY**

200% INCREASE IN TORQUE OBSTRUCTION DETECTION & SELF-HOMING NEW SEALED DESIGN