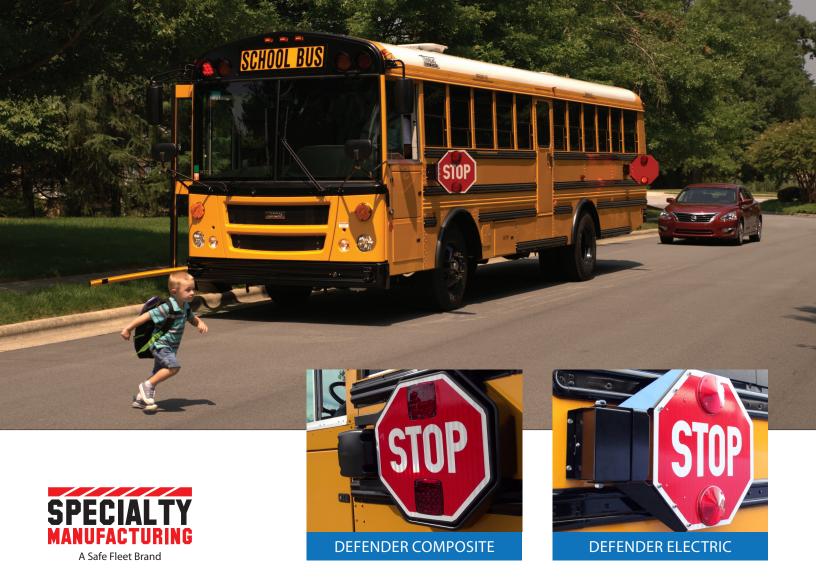

# **STOP ARM – DEFENDER SERIES** REDUCE ILLEGAL PASS-BYS

## **SUPERIOR DURABILITY & RELIABILITY**

#### **DEFENDER COMPOSITE** – PREMIUM CORROSION RESISTANCE

**NEW WINDGUARD** Fully encloses stop arm to eliminate wind flutter

**CORROSION RESISTANT** Withstands harsh weather and road conditions

**METAL DRIVER/BRONZE BUSHING** Greater strength for a longer life

#### DEFENDER ELECTRIC - HEAVY DUTY DESIGN